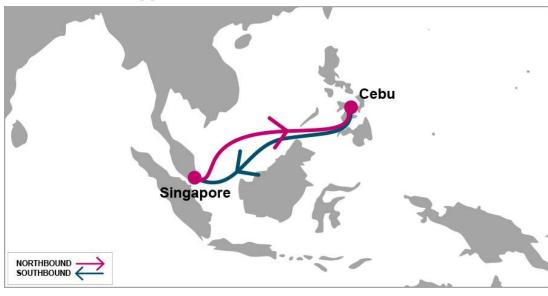

## **KEY TRANSIT TABLE**

| N/B | СЕВ | S/B | SIN |
|-----|-----|-----|-----|
| SIN | 8   | CEB | 4   |

## **PORT ROTATION**

(Terminals are subject to change)

| ORIGIN           | ETA/ETD | TERMINAL                |
|------------------|---------|-------------------------|
| Singapore        | MON/TUE | PSA Singapore           |
| Cebu             | WED/THU | Cebu International Port |
| Singapore        | MON/TUE | PSA Singapore           |
| Turnaround days: | 7       |                         |

Weekly/Fixed Day Service

KEY TRANSIT TABLE - UNLOCODE PORT NAME & COUNTRY NAME

SIN: Singapore, Singapore | CEB: Cebu, Philippines

Last update: 25-Mar-2019