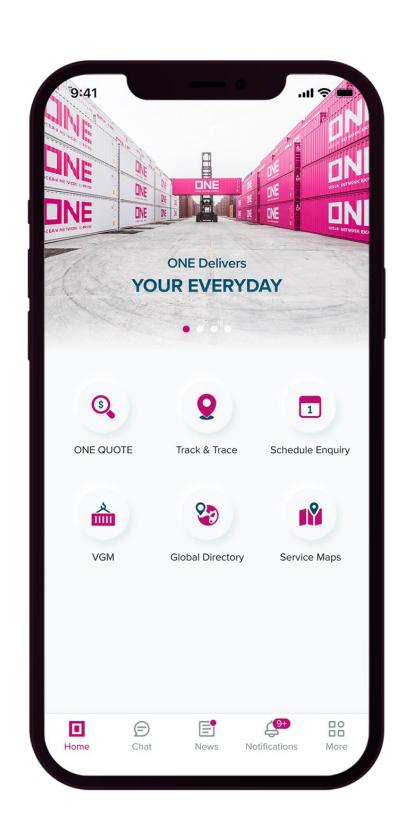

# **Mobile App Features**

Current version of ONE Mobile App includes the following features

# DNE OCEAN ONE QUOTE

Through "ONE QUOTE", customers can receive an instant quotation and place bookings anytime, anywhere!

The speed and flexibility of the system will provide shippers with an efficient and streamlined business experience in today's dynamic marketplace. The ONE QUOTE functionalities are keep expanding with advanced features.

# DNE NETWORK TRACK & TRACE

Customers can track numerous shipments by B/L, Booking, or Container number using "TRACK & **TRACE**" View the shipment's current position as well as a history of previous shipments.

# DNE NETWORK SCHEDULE ENQUIRY

Customer is able to get the latest vessel schedule updates from ONE. Schedule can be searched using Port to Port, Port Information or Vessel Name.

This features allows Customer to submit VGM weight information using 2 methods which ONE submits VGM information to Port of Load Terminal within a certain timeline.

"SERVICE MAP" option will allow the customers to browse all ONE service maps which covers over 100 countries. It will allow the to view and download the service maps of all regions in PDF format.

# INE NETWORK GLOBAL DIRECTORY