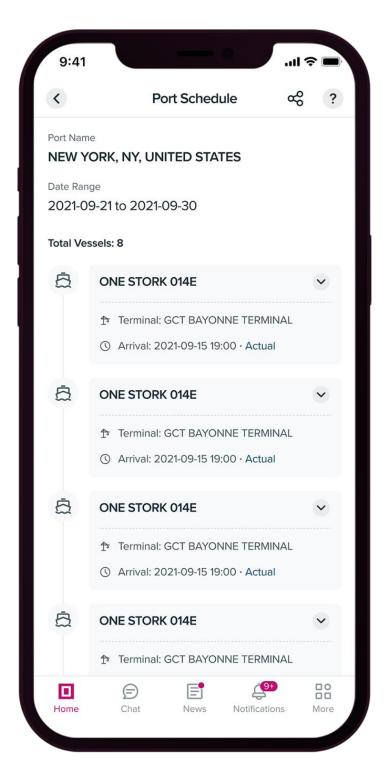

# DNE NETWORK SCHEDULE ENQUIRY

Customer is able to get the latest vessel schedule updates from ONE. Schedule can be searched using Port to Port, Port Information or Vessel Name.

This features allows Customer to submit VGM weight information using 2 methods which ONE submits VGM information to Port of Load Terminal within a certain timeline.