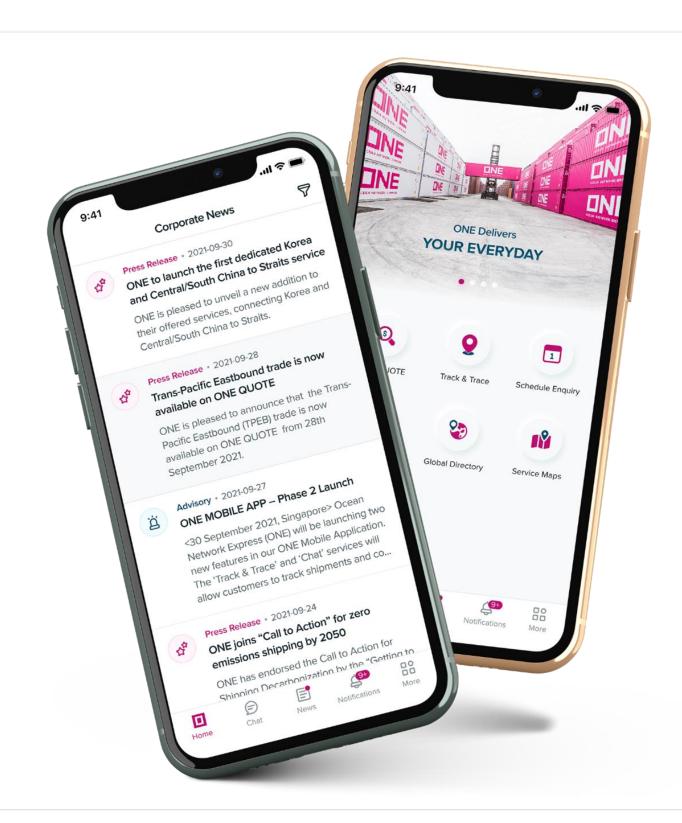

# DNE NETWORK CORPORATE NEWS

Any new articles, Customer Advisories, Press Releases and CSR News from ONE, Customer is able to get an update to date information via a push notification alert with the news details captured in the NEWS Page.

# DNE OCEAN ONE QUOTE

Through "ONE QUOTE", customers can receive an instant quotation and place bookings anytime, anywhere!

The speed and flexibility of the system will provide shippers with an efficient and streamlined business experience in today's dynamic marketplace. The ONE QUOTE functionalities are keep expanding with advanced features.

# DNE NETWORK TRACK & TRACE

Customers can track numerous shipments by B/L, Booking, or Container number using "TRACK & **TRACE**" View the shipment's current position as well as a history of previous shipments.

# DNE NETWORK SCHEDULE ENQUIRY

Customer is able to get the latest vessel schedule updates from ONE. Schedule can be searched using Port to Port, Port Information or Vessel Name.

This features allows Customer to submit VGM weight information using 2 methods which ONE submits VGM information to Port of Load Terminal within a certain timeline.