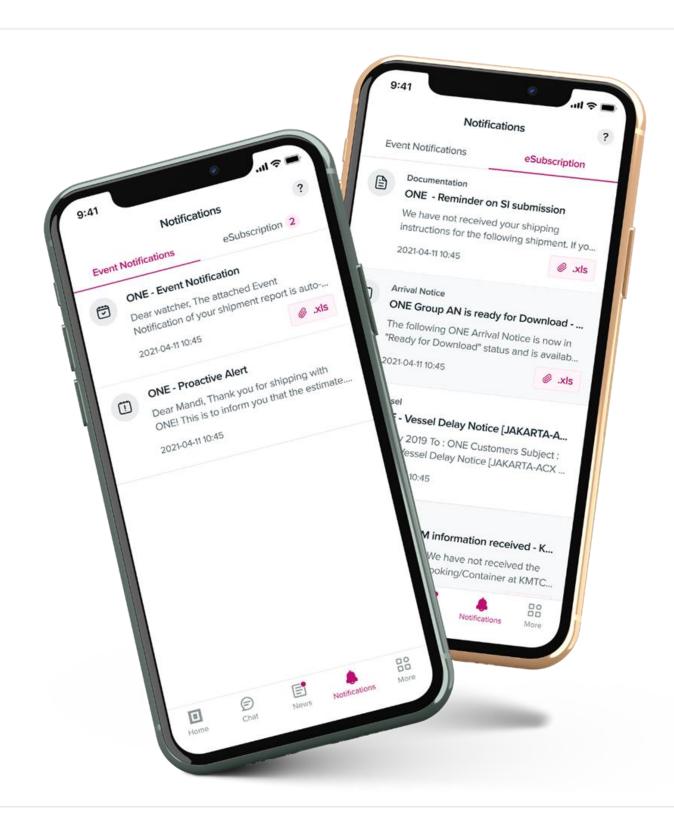

# DIE OCEAN NOTIFICATION

Notification subscription done via eCommerce will be captured in the Notification Page of Mobile App for easy reference of Customer. No more hassle of checking on email notifications, Notification Page provides the information you are looking for. Notification alert will also be provided via Push notification on Customer's device.