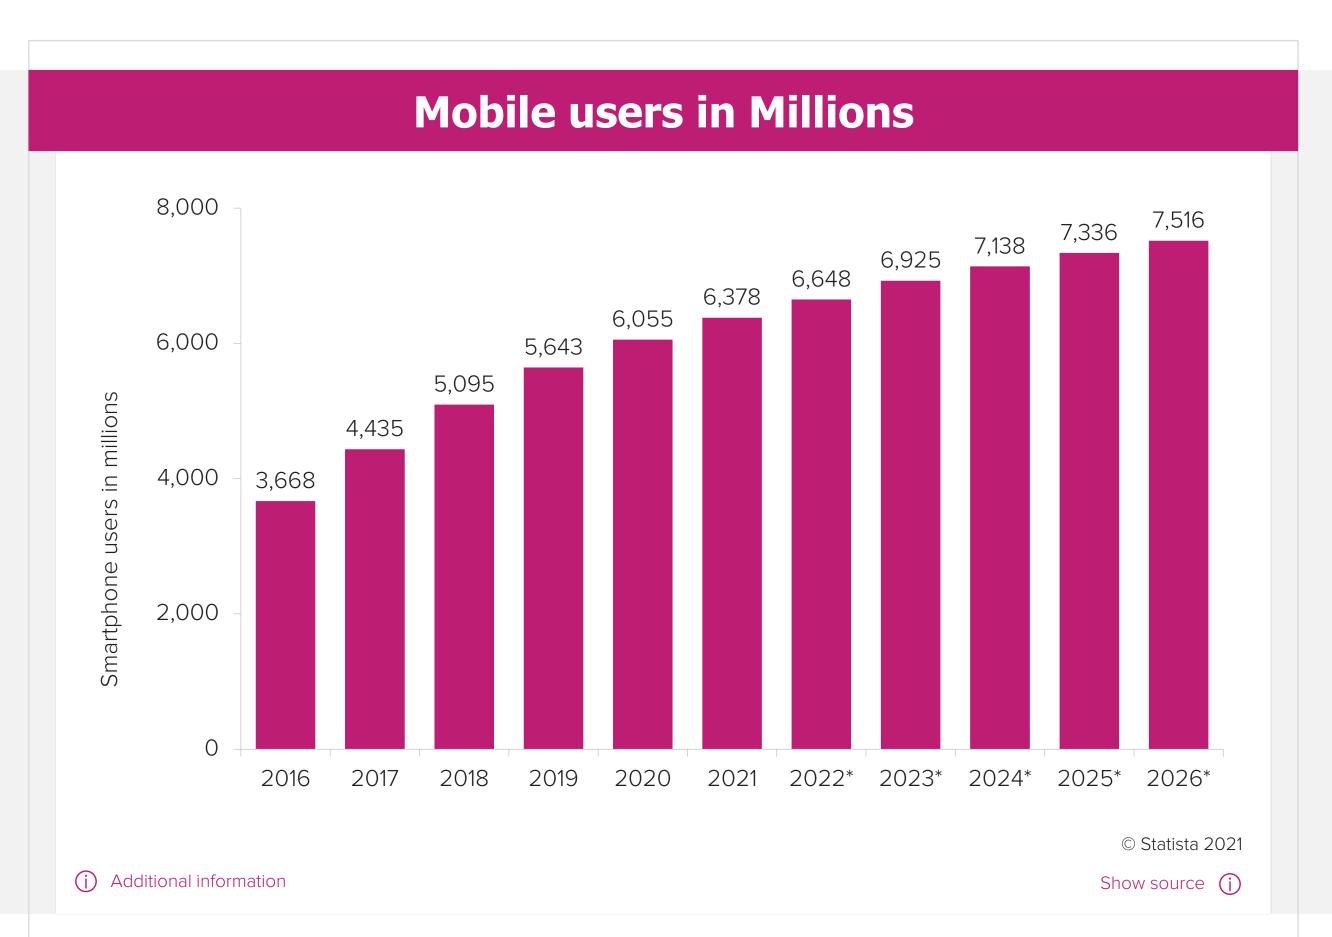

The graph below shows how mobile devices outweigh desktop and other static devices, emphasizing the value of having a mobile appas a business channel.

In the past decade, mobile app usage has exploded all around the world. By the end of 2021, there were about 6.3 billion smartphone users worldwide, and an estimated 1.4 billion smartphones were sold in that year alone.

Globally, 68.1% of all website visits in 2020 came from mobile devices—an increase from 63.3% in 2019. Desktops drove 28.9% of visits, while 3.1% of visitors came from tablets.