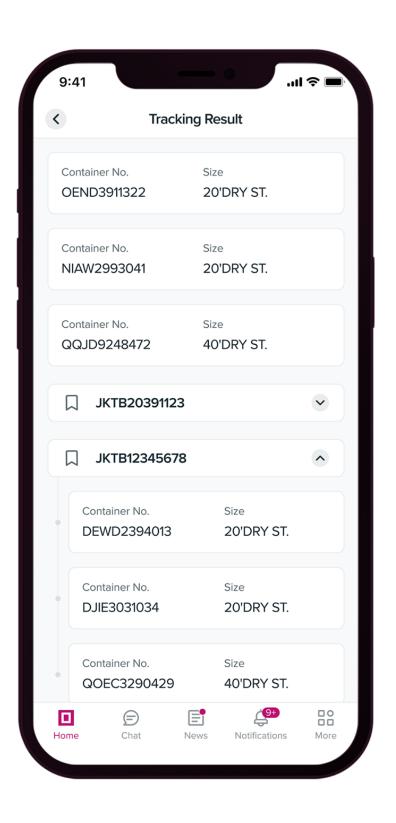

# DNE NETWORK TRACK & TRACE

Customers can track numerous shipments by B/L, Booking, or Container number using "TRACK & **TRACE**" View the shipment's current position as well as a history of previous shipments.

View the event status of all your loaded shipments in the Visibility Summary, and store your shipments to My tracking for convenient tracking.

Active Shipments defaulted within 2 weeks from current date can be further customized using the filter option and arriving & departing shipments can be extended to a maximum of one month view.