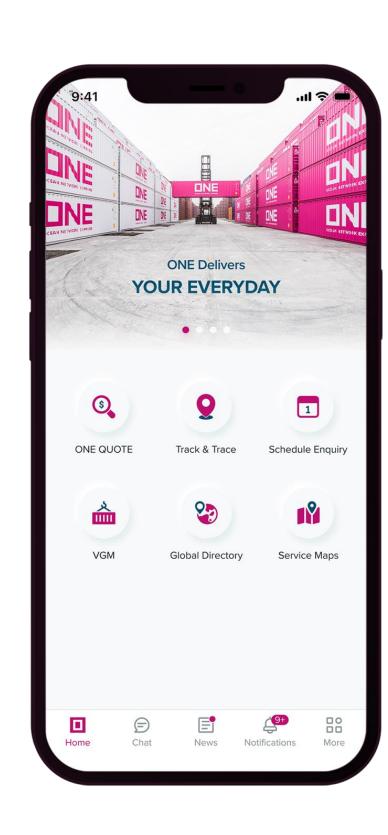

# **Mobile App Features**

Current version of ONE Mobile App includes the following features

# DNE OCEAN ONE QUOTE

Through "ONE QUOTE", customers can receive an instant quotation and place bookings anytime, anywhere!

The speed and flexibility of the system will provide shippers with an efficient and streamlined business experience in today's dynamic marketplace. The ONE QUOTE functionalities are keep expanding with advanced features.

# DNE NETWORK TRACK & TRACE

Customers can track numerous shipments by B/L, Booking, or Container number using "TRACK & **TRACE**" View the shipment's current position as well as a history of previous shipments.

# DNE NETWORK SCHEDULE ENQUIRY

Customer is able to get the latest vessel schedule updates from ONE. Schedule can be searched using Port to Port, Port Information or Vessel Name.

This features allows Customer to submit VGM weight information using 2 methods which ONE submits VGM information to Port of Load Terminal within a certain timeline.

"SERVICE MAP" option will allow the customers to browse all ONE service maps which covers over 100 countries. It will allow the to view and download the service maps of all regions in PDF format.

# INE NETWORK GLOBAL DIRECTORY