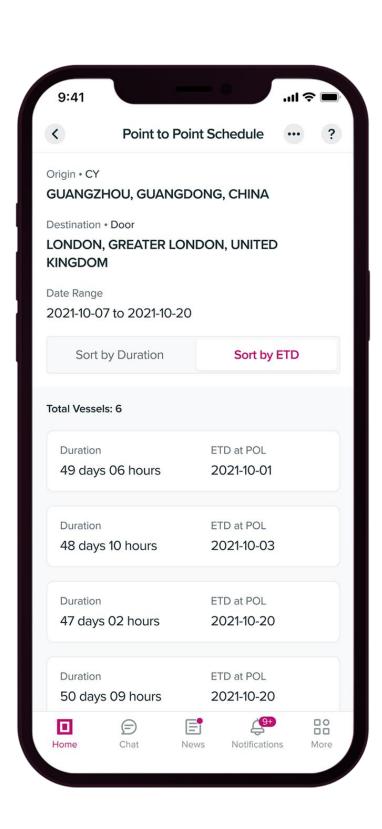

# DNE NETWORK SCHEDULE ENQUIRY

Customer is able to get the latest vessel schedule updates from ONE. Schedule can be searched using Port to Port, Port Information or Vessel Name.

This features allows Customer to submit VGM weight information using 2 methods which ONE submits VGM information to Port of Load Terminal within a certain timeline.