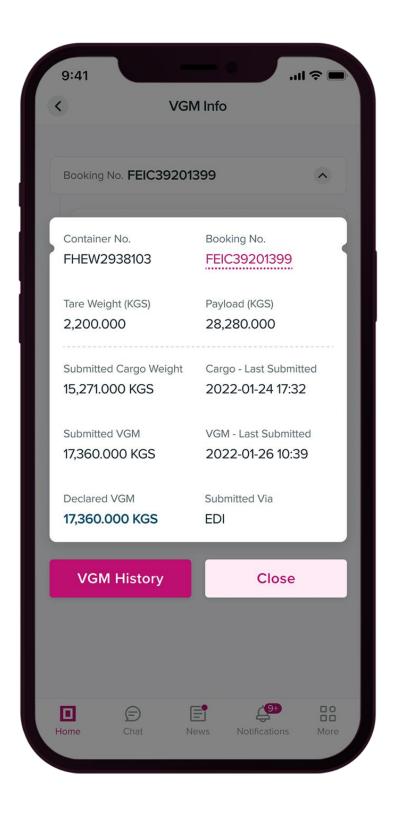

# DNE NETWORK SCHEDULE ENQUIRY

Customer is able to get the latest vessel schedule updates from ONE. Schedule can be searched using Port to Port, Port Information or Vessel Name.

This features allows Customer to submit VGM weight information using 2 methods which ONE submits VGM information to Port of Load Terminal within a certain timeline.

Method 1: Submission of actual VGM weight

Method 2: Submission of Cargo Weight which the system will calculate an estimated weight using the formula: Cargo Weight + Container Tare Weight