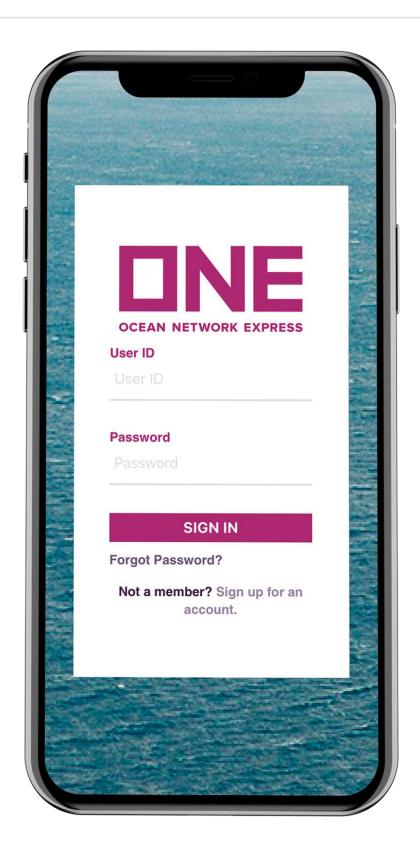

# ONE DE CEAN USER REGISTRATION VIA MOBILE APP

In order to get full access to all features, Users are required to register an eCommerce account. ONE Mobile app allow new users to register and get an email confirmation for the approval of the account registration within 24hrs.