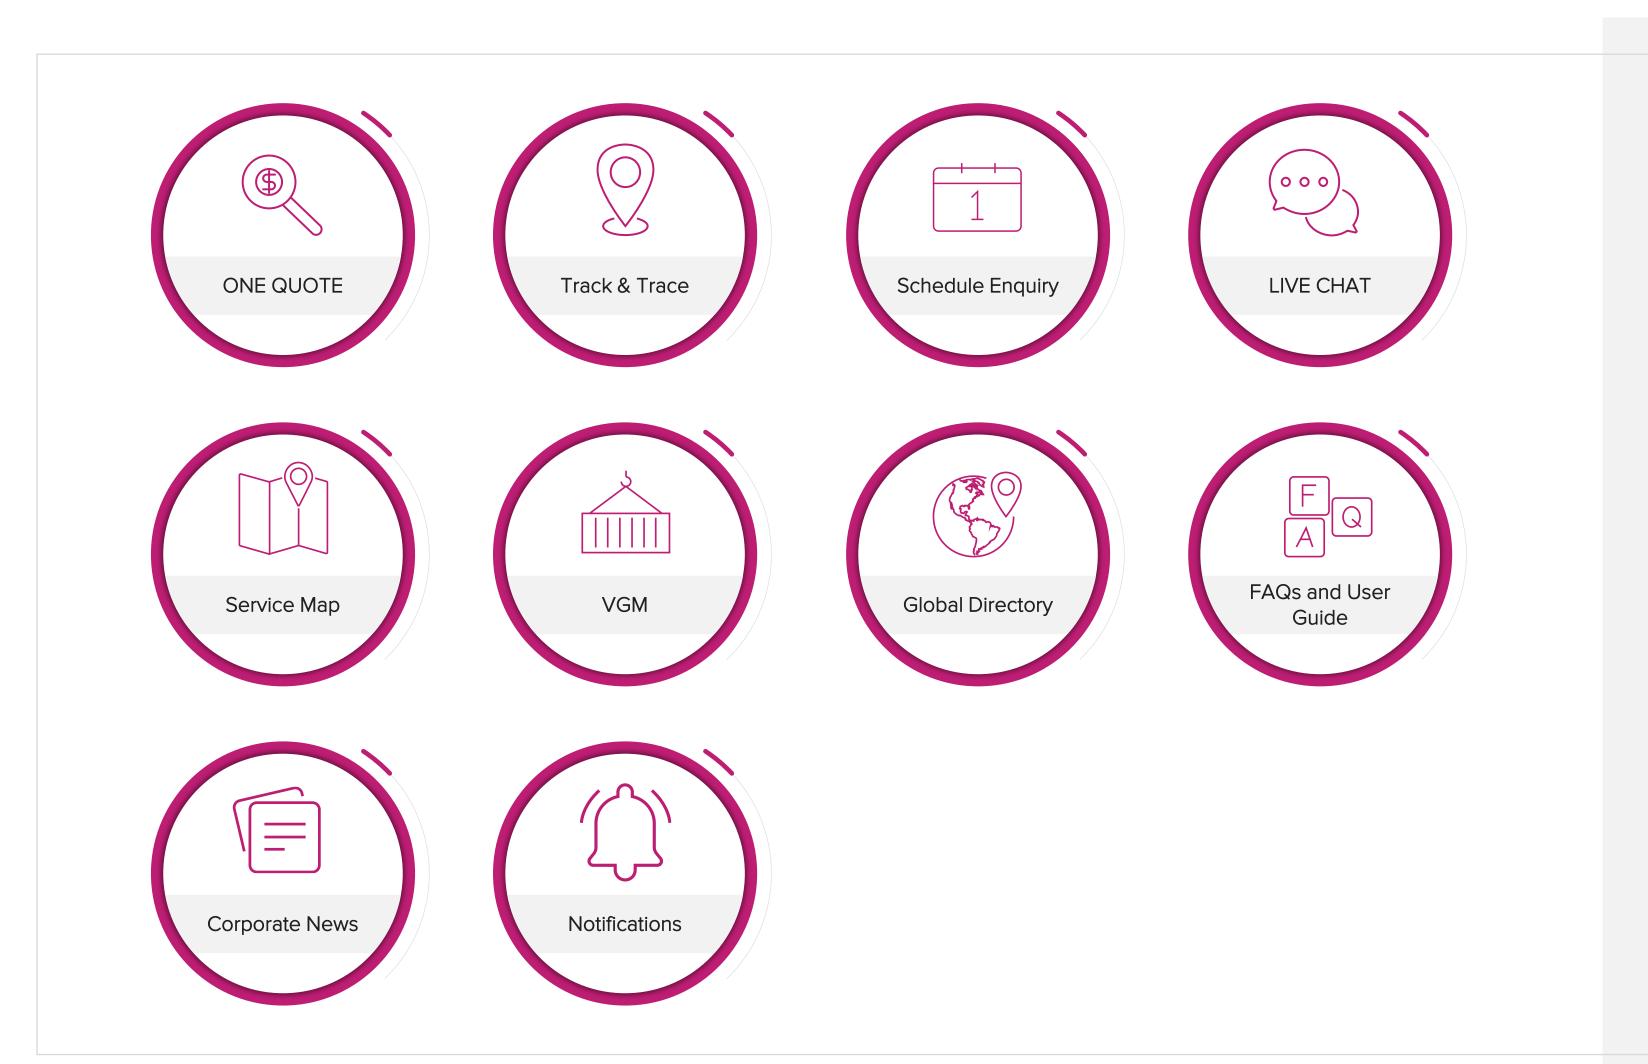

# **Mobile App Features**

Current version of ONE Mobile App includes the following features

# DNE OCEAN ONE QUOTE

Through "ONE QUOTE", customers can receive an instant quotation and place bookings anytime, anywhere!

The speed and flexibility of the system will provide shippers with an efficient and streamlined business experience in today's dynamic marketplace. The ONE QUOTE functionalities are keep expanding with advanced features.

# DNE NETWORK TRACK & TRACE

Customers can track numerous shipments by B/L, Booking, or Container number using "TRACK & **TRACE**" View the shipment's current position as well as a history of previous shipments.

Through "LIVE CHAT", customers able to connect to the live chat agents based on the business hours on that respective region and country.

Customers can start chatting with our agents based on the options they have selected to receive quick responses.

# DNE NETWORK SCHEDULE ENQUIRY

Customer is able to get the latest vessel schedule updates from ONE. Schedule can be searched using Port to Port, Port Information or Vessel Name.

This features allows Customer to submit VGM weight information using 2 methods which ONE submits VGM information to Port of Load Terminal within a certain timeline.

# DNE NETWORK CORPORATE NEWS

Any new articles, Customer Advisories, Press Releases and CSR News from ONE, Customer is able to get an update to date information via a push notification alert with the news details captured in the NEWS Page.

# DIE OCEAN NOTIFICATION

Notification subscription done via eCommerce will be captured in the Notification Page of Mobile App for easy reference of Customer. No more hassle of checking on email notifications, Notification Page provides the information you are looking for. Notification alert will also be provided via Push notification on Customer's device.

"SERVICE MAP" option will allow the customers to browse all ONE service maps which covers over 100 countries. It will allow the to view and download the service maps of all regions in PDF format.

## "GLOBAL DIRECTORY"

Provides you of the contact details of ONE Offices worldwide, Where the ONE offices available.

# "FAQ"

provide a set of answers which will help you to start with our mobile app.