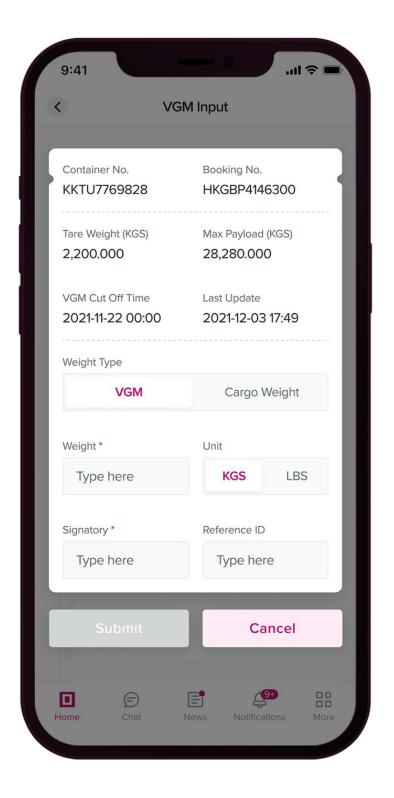

# DNE NETWORK SCHEDULE ENQUIRY

Customer is able to get the latest vessel schedule updates from ONE. Schedule can be searched using Port to Port, Port Information or Vessel Name.

This features allows Customer to submit VGM weight information using 2 methods which ONE submits VGM information to Port of Load Terminal within a certain timeline.

Method 1: Submission of actual VGM weight

Method 2: Submission of Cargo Weight which the system will calculate an estimated weight using the formula: Cargo Weight + Container Tare Weight