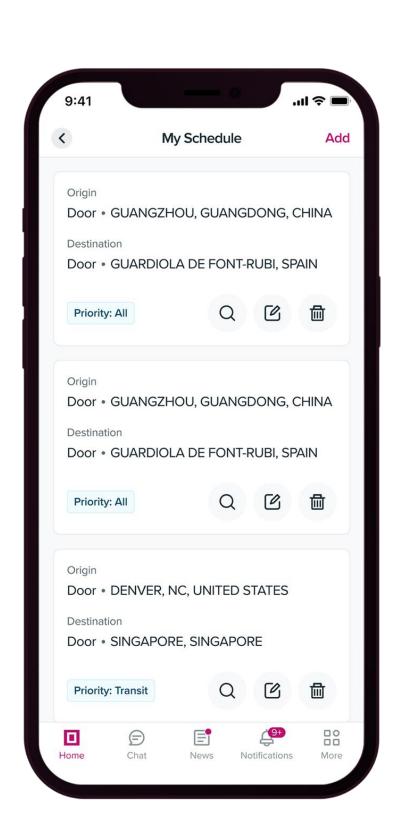

# DNE NETWORK SCHEDULE ENQUIRY

Customer is able to get the latest vessel schedule updates from ONE. Schedule can be searched using Port to Port, Port Information or Vessel Name.

This features allows Customer to submit VGM weight information using 2 methods which ONE submits VGM information to Port of Load Terminal within a certain timeline.