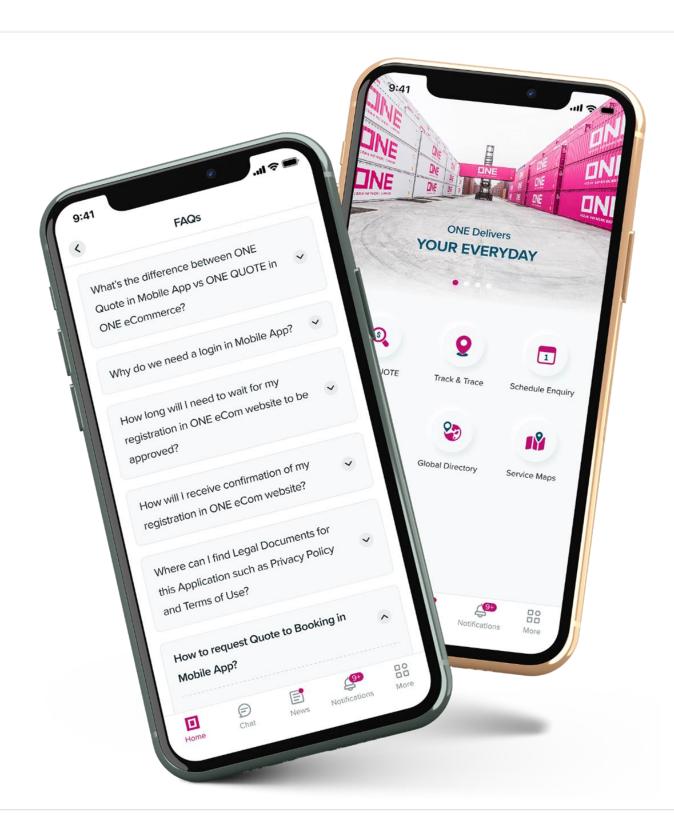

# FAQ

# "FAQ"

provide a set of answers which will help you to start with our mobile app.