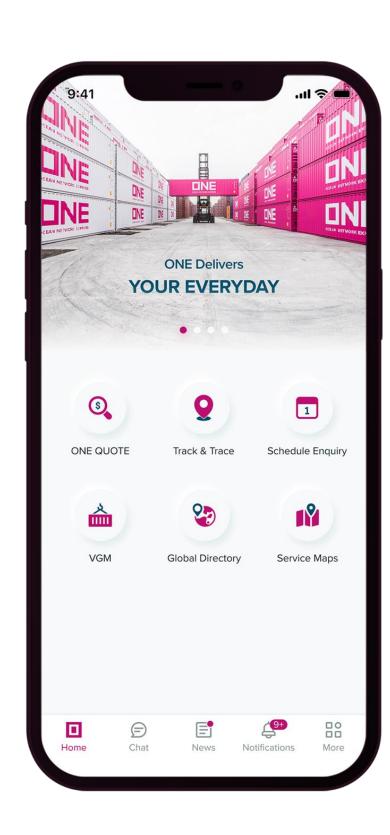

# **Mobile App Features**

Current version of ONE Mobile App includes the following features

# DNE OCEAN ONE QUOTE

Through "ONE QUOTE", customers can receive an instant quotation and place bookings anytime, anywhere!

The speed and flexibility of the system will provide shippers with an efficient and streamlined business experience in today's dynamic marketplace. The ONE QUOTE functionalities are keep expanding with advanced features.

# DNE NETWORK TRACK & TRACE

Customers can track numerous shipments by B/L, Booking, or Container number using "TRACK & **TRACE**" View the shipment's current position as well as a history of previous shipments.

# DNE NETWORK SCHEDULE ENQUIRY

Customer is able to get the latest vessel schedule updates from ONE. Schedule can be searched using Port to Port, Port Information or Vessel Name.

This features allows Customer to submit VGM weight information using 2 methods which ONE submits VGM information to Port of Load Terminal within a certain timeline.

"SERVICE MAP" option will allow the customers to browse all ONE service maps which covers over 100 countries. It will allow the to view and download the service maps of all regions in PDF format.

## "GLOBAL DIRECTORY"

Provides you of the contact details of ONE Offices worldwide, Where the ONE offices available.