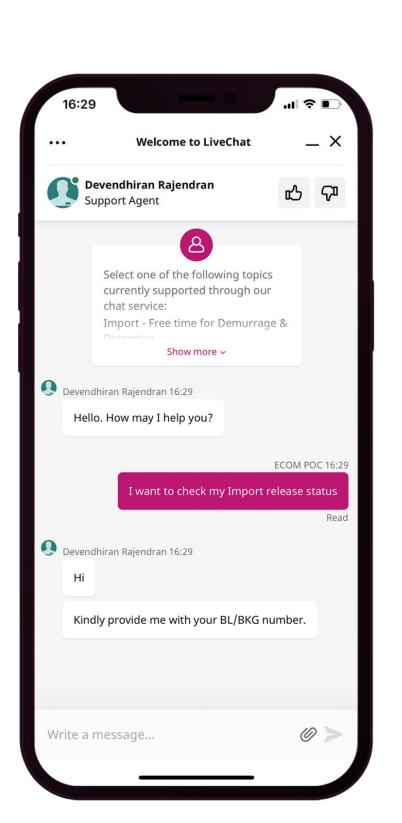

Through "LIVE CHAT", customers able to connect to the live chat agents based on the business hours on that respective region and country.

Customers can start chatting with our agents based on the options they have selected to receive quick responses.