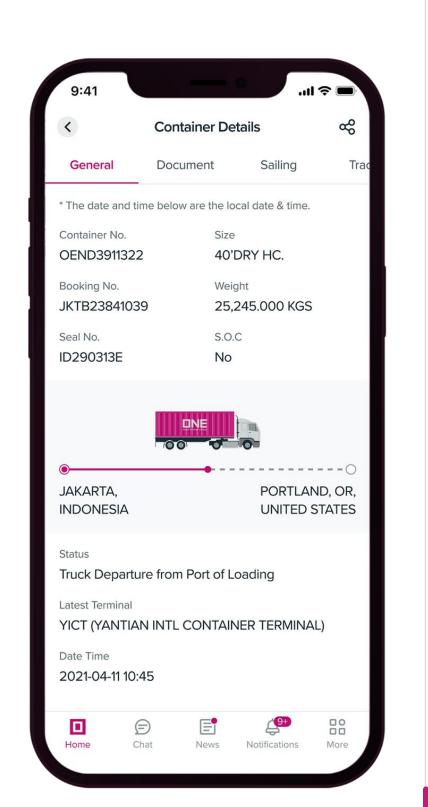

# DNE NETWORK TRACK & TRACE

Customers can track numerous shipments by B/L, Booking, or Container number using "TRACK & **TRACE**" View the shipment's current position as well as a history of previous shipments.

View the event status of all your loaded shipments in the Visibility Summary, and store your shipments to My tracking for convenient tracking.

Active Shipments defaulted within 2 weeks from current date can be further customized using the filter option and arriving & departing shipments can be extended to a maximum of one month view.