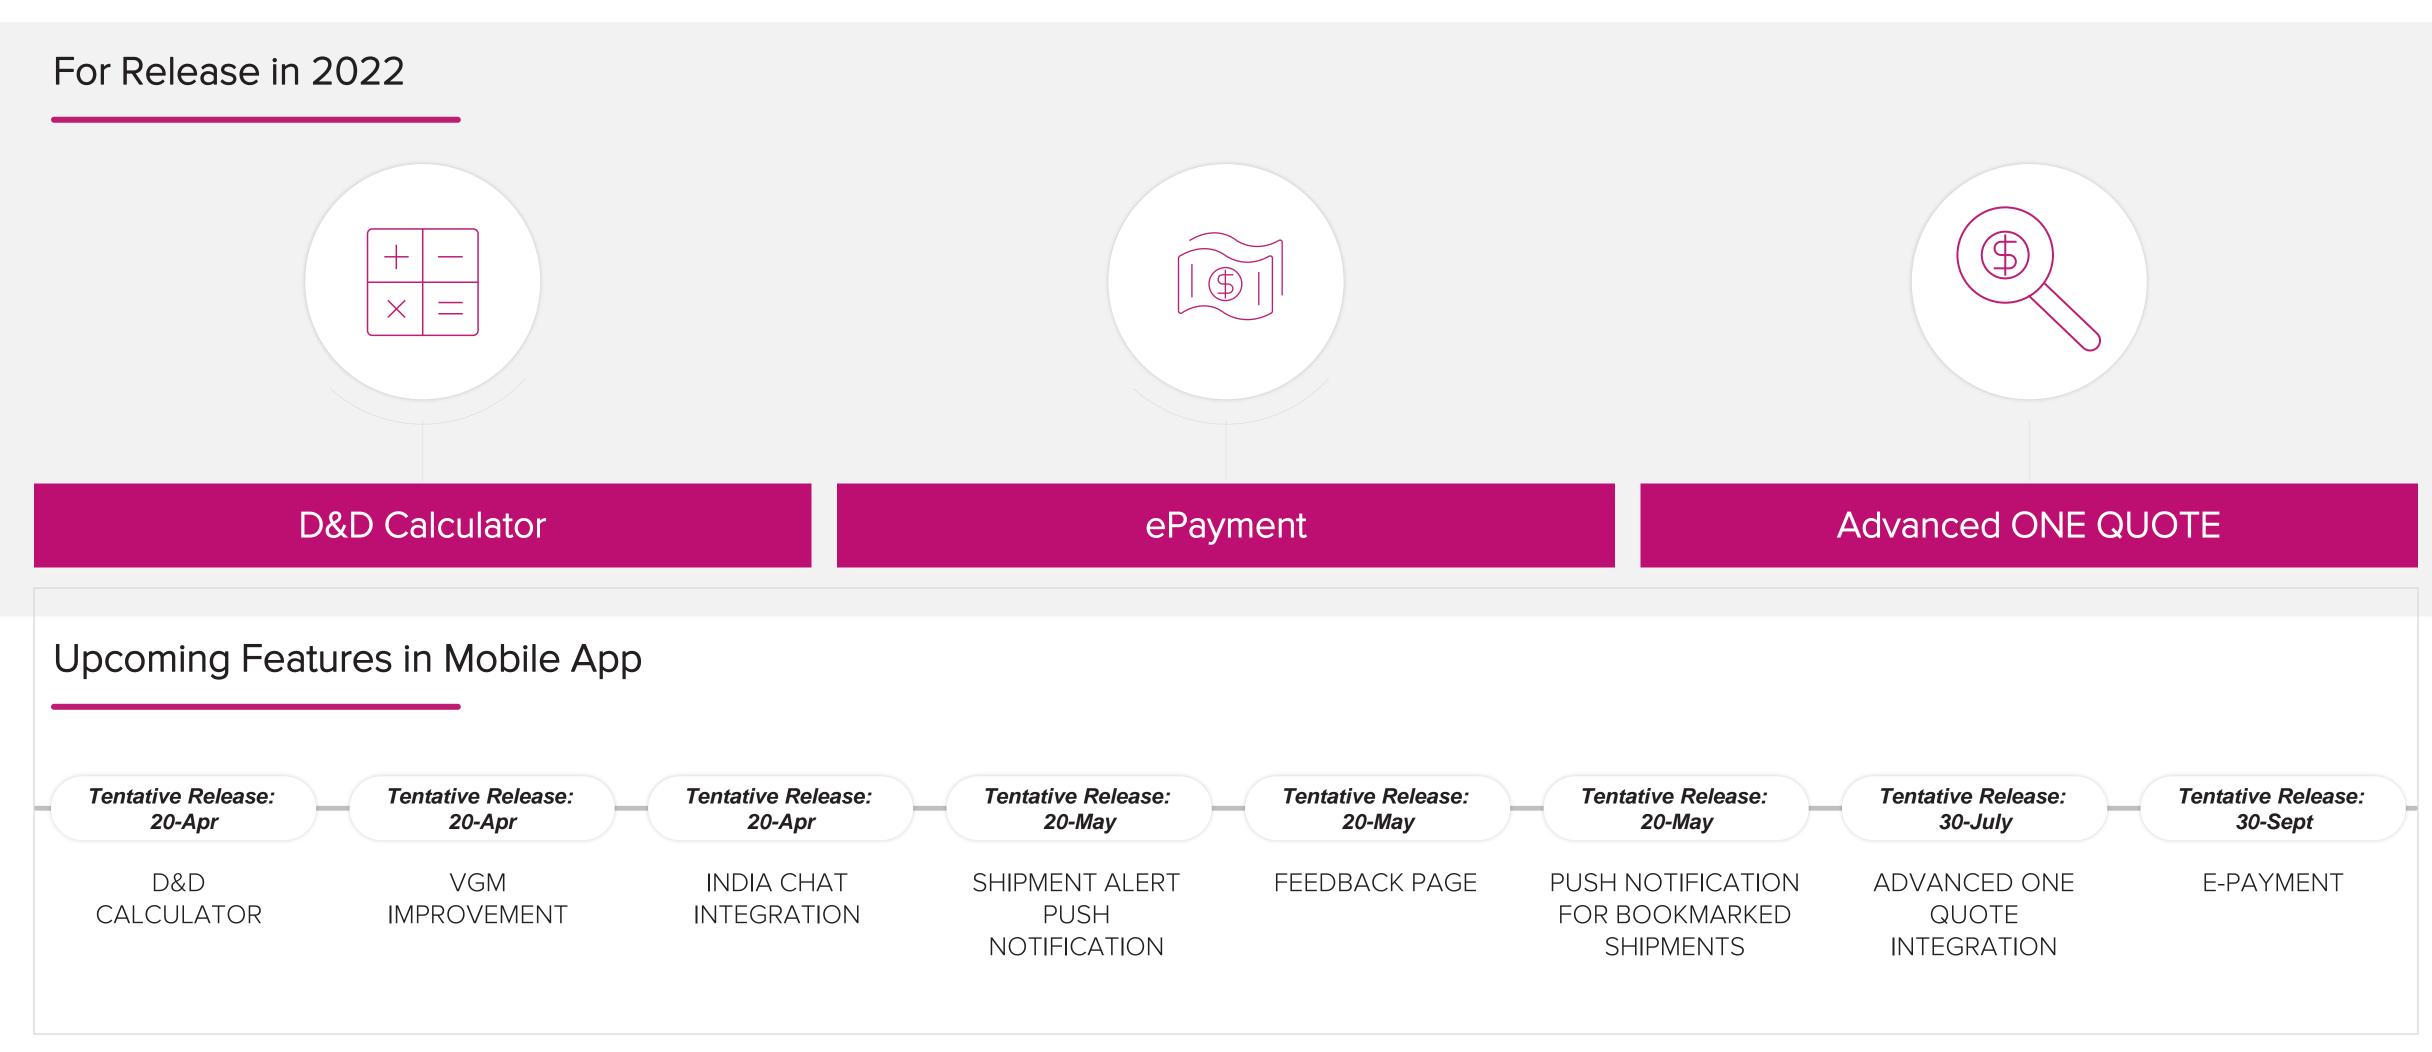

# **UPCOMING FEATURE**

The ONE Mobile app is continually expanding, and we will be adding additional features in the near future. Here are some of the planned features that are currently being developed.