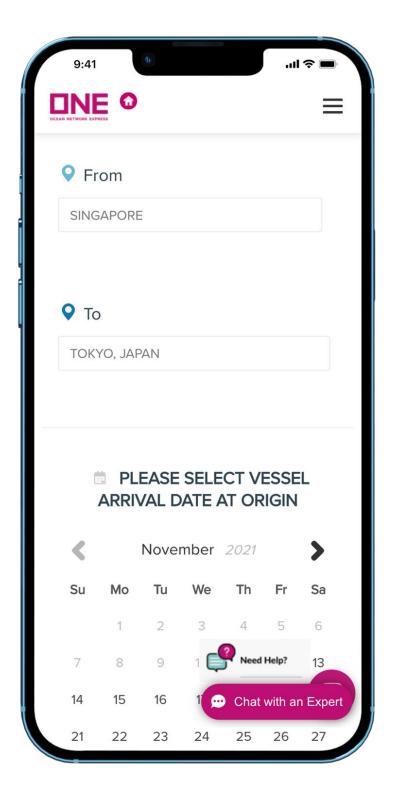

# DNE OCEAN ONE QUOTE

Through "ONE QUOTE", customers can receive an instant quotation and place bookings anytime, anywhere!

The speed and flexibility of the system will provide shippers with an efficient and streamlined business experience in today's dynamic marketplace. The ONE QUOTE functionalities are keep expanding with advanced features.

# DNE NETWORK SCHEDULE ENQUIRY

Customer is able to get the latest vessel schedule updates from ONE. Schedule can be searched using Port to Port, Port Information or Vessel Name.

This features allows Customer to submit VGM weight information using 2 methods which ONE submits VGM information to Port of Load Terminal within a certain timeline.