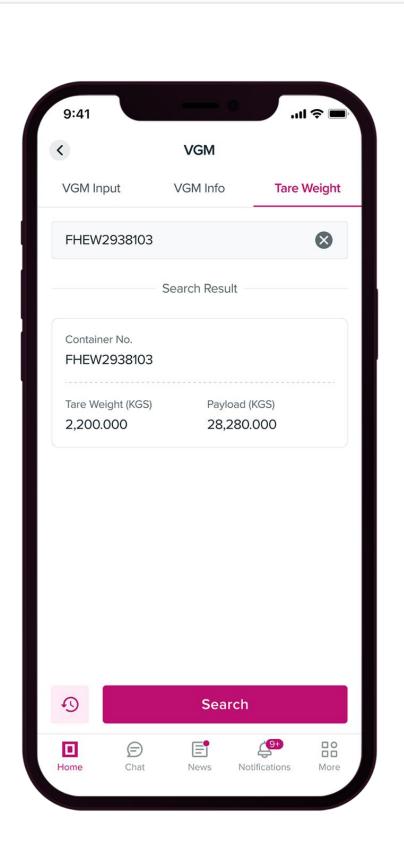

# DNE NETWORK SCHEDULE ENQUIRY

Customer is able to get the latest vessel schedule updates from ONE. Schedule can be searched using Port to Port, Port Information or Vessel Name.

This features allows Customer to submit VGM weight information using 2 methods which ONE submits VGM information to Port of Load Terminal within a certain timeline.

Method 1: Submission of actual VGM weight

Method 2: Submission of Cargo Weight which the system will calculate an estimated weight using the formula: Cargo Weight + Container Tare Weight