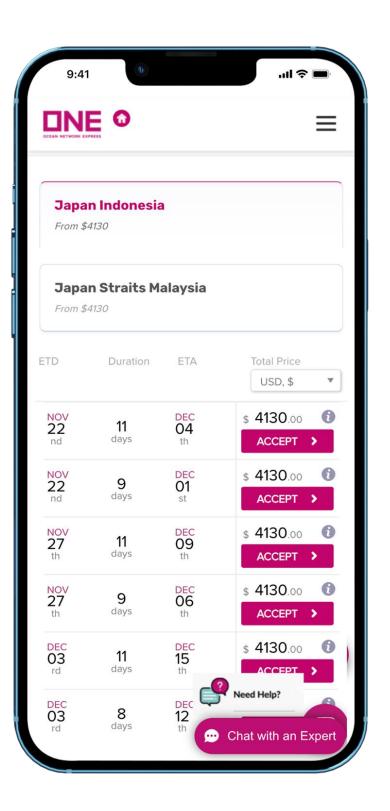

# DNE OCEAN ONE QUOTE

Through "ONE QUOTE", customers can receive an instant quotation and place bookings anytime, anywhere!

The speed and flexibility of the system will provide shippers with an efficient and streamlined business experience in today's dynamic marketplace. The ONE QUOTE functionalities are keep expanding with advanced features.