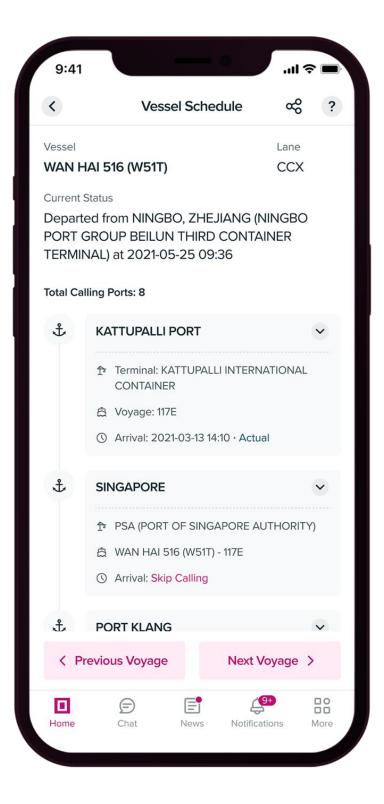

# DNE NETWORK SCHEDULE ENQUIRY

Customer is able to get the latest vessel schedule updates from ONE. Schedule can be searched using Port to Port, Port Information or Vessel Name.

This features allows Customer to submit VGM weight information using 2 methods which ONE submits VGM information to Port of Load Terminal within a certain timeline.