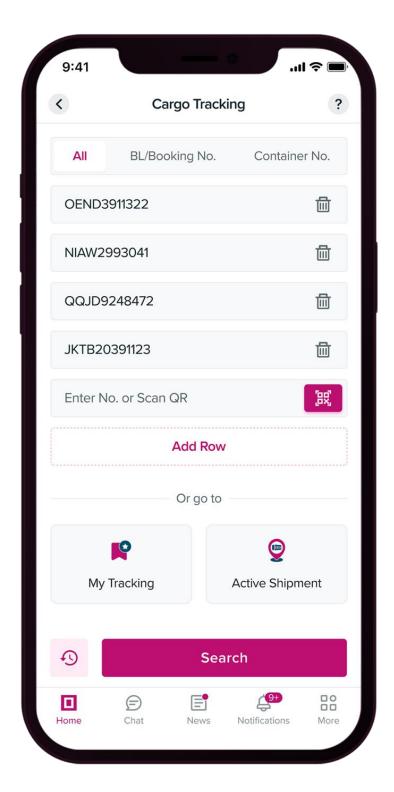

# DNE NETWORK TRACK & TRACE

Customers can track numerous shipments by B/L, Booking, or Container number using "TRACK & **TRACE**" View the shipment's current position as well as a history of previous shipments.

View the event status of all your loaded shipments in the Visibility Summary, and store your shipments to My tracking for convenient tracking.

Active Shipments defaulted within 2 weeks from current date can be further customized using the filter option and arriving & departing shipments can be extended to a maximum of one month view.