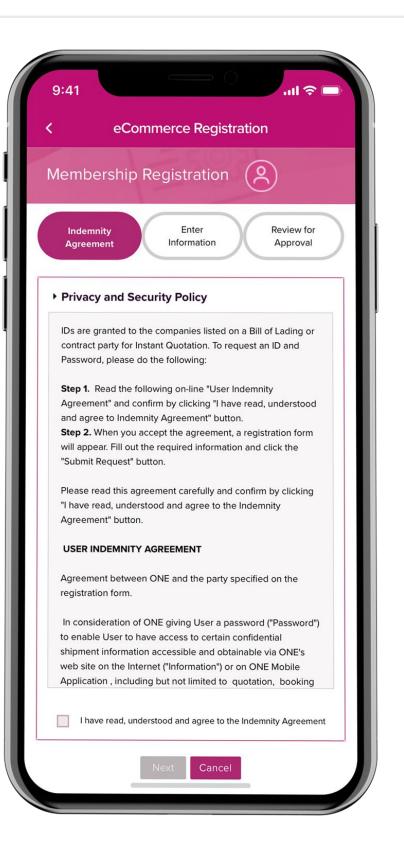

# ONE DE CEAN USER REGISTRATION VIA MOBILE APP

In order to get full access to all features, Users are required to register an eCommerce account. ONE Mobile app allow new users to register and get an email confirmation for the approval of the account registration within 24hrs.