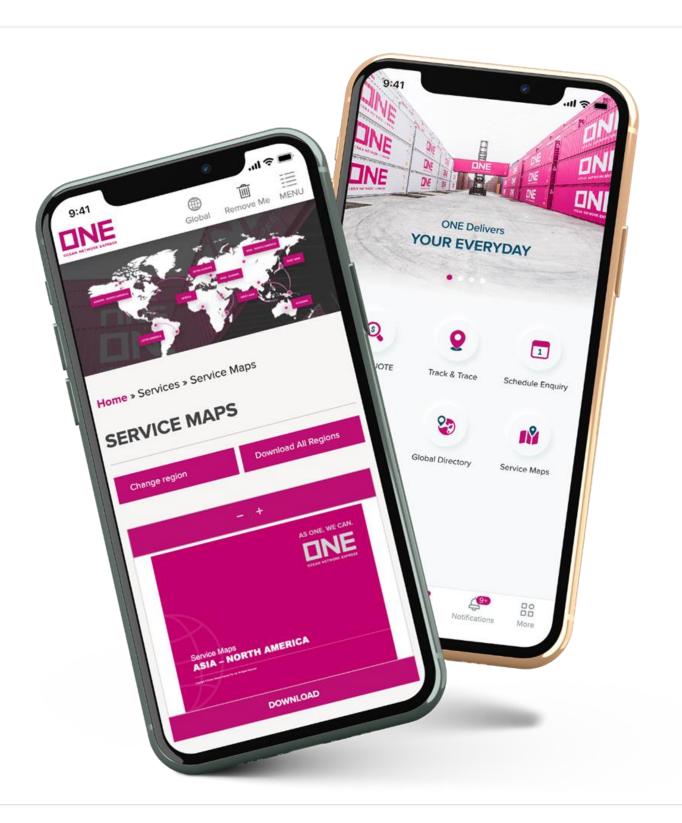

"SERVICE MAP" option will allow the customers to browse all ONE service maps which covers over 100 countries. It will allow the to view and download the service maps of all regions in PDF format.